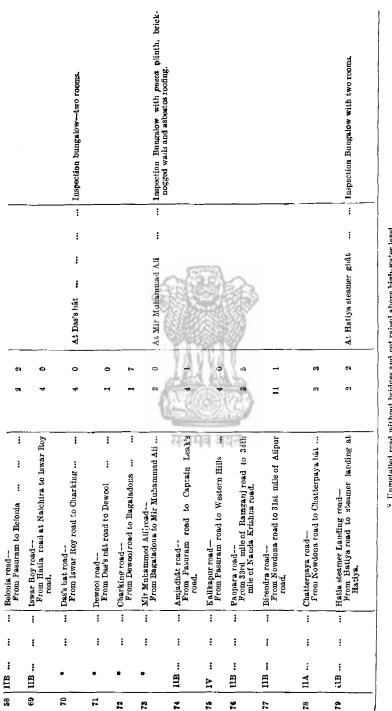

# CONTENTS.

-----

| TABLE.              | SUBJECT.                                                                                                        | PAGE      |
|---------------------|-----------------------------------------------------------------------------------------------------------------|-----------|
| 1Monthly a          | nd Annual Average Rainfall                                                                                      | . 1       |
| II.—Area and        | Population .                                                                                                    | 2         |
| IIIPopulation       | of Towns                                                                                                        | . 3       |
| IVReligion in       | n 1911                                                                                                          | 4         |
| V.—Caste, Tri       | be or Race                                                                                                      | . 5       |
| VIVital Stati       | stics                                                                                                           | 6         |
| VIIPart II          | Density, Water-supply and Crops                                                                                 | 7         |
| Part II             | Agricultural Statistics of 1911-1912                                                                            | 8         |
| VIII.—Prices in se  | ers per rupee                                                                                                   | 9         |
| IX.—Daily Wage      | ся                                                                                                              | 10        |
| X.—Criminal Ju      | istice .                                                                                                        | 11        |
| XIWork of th        | e Criminal Courts                                                                                               | 12        |
| XIICivil Justice    |                                                                                                                 | 13        |
| XIIIFinance .       | TELETISTICS.                                                                                                    | 14        |
| XIVLand Rever       | me                                                                                                              | 15        |
| XVExcise .          | A LANGE AND A L | 16        |
| XV1Stamps .         | 等用 导致成 导                                                                                                        | 17        |
| XVII.—Income-tax    | ARA ARE                                                                                                         | 18        |
| XVIIIDistrict Boa   |                                                                                                                 | 19        |
| XIX.—Municipaliti   |                                                                                                                 | 21        |
|                     | Strength of Police in 1911.                                                                                     | 21        |
| XXIShowing the      | e Thanas and the Police-stations included                                                                       |           |
| in each ]           | Chana and the number of Chaukidars and                                                                          |           |
| Dafadars            | in each Police-station in 1911                                                                                  | 22        |
| XXII.—Jails         |                                                                                                                 | <b>22</b> |
| XXIII.—Education (N | Number and Proportion of Literates)                                                                             | 23        |
| XXIV Ditto (N       | Number of Institutions and Scholars) .                                                                          | 24        |
| XXV.— Ditto (H      | Public Institutions and Scholars in                                                                             |           |
| 1910-11)            |                                                                                                                 | <b>26</b> |
| XXVIDispensaries    |                                                                                                                 | 27        |
| XXVIIVaccination    | · · · · · · ·                                                                                                   | 28        |
| XXVIIIRailway Stat  | tions                                                                                                           | 28        |
|                     | nd Post Offices                                                                                                 | 29        |
| XXX.—Roads and B    |                                                                                                                 | 30        |
| XXXI.—Factories, M  |                                                                                                                 | 39        |
| XXXII.—Polymetrical | Table of Distances                                                                                              | 40        |